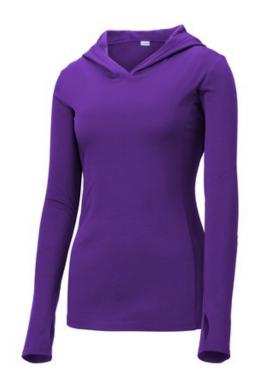

# Sport-Tek<sup>®</sup> Ladies PosiCharge <sup>®</sup> Competitor <sup>™</sup> Hooded Pullover. LST358

This lightweight hooded pullover locks in color and wicks moisture. It's versatile enough for year-round wear.

- 3.8-ounce, 100% polyester interlock with PosiCharge technology
- Removable tag for comfort and relabeling
- Three-panel hood
- Front princess seams
- Set-in sleeves
- Thumbholes to keep hands warm
- Open cuffs and hem