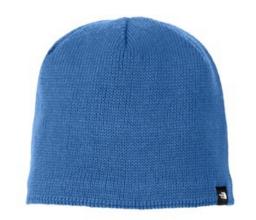

## The North Face <sup>®</sup> Mountain Beanie. NF0A4VUB

Made of 100% recycled fabric, this beanie is made for snow shoveling or just walking in the woods. A fleece liner adds cozy warmth in cold conditions.

Fabric 50% recycled polyester body, 50% recycled polyester fleece Features Helps reduce landfill waste and the use of virgin materials; woven The North Face logo label

\*\*

CARE INSTRUCTIONS Machine wash.